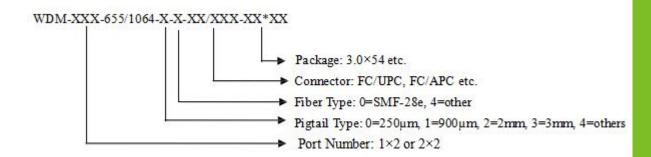

solation (dB) @ 1064±10nm at 655nm   |                    | 20                                     |
| Isolation (dB) @ 1064nm at 655nm port |                    | 27                                     |
| Polarization Dependent Loss (dB)      |                    | ≤0.                                    |
| Return Loss (dB) @ 1064nm             |                    | ≥5                                     |
| 1064nm Power Handling (W)             |                    | ≤5                                     |
| Package Size (mm)                     |                    | Ø3xL5                                  |

- \* The above specification is without connector.
- \*\* Other specifications can be made on customer request.

### **Package Dimensions**









## **Ordering information**