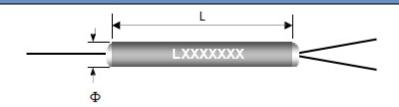

### **Package Dimensions**

#### **Specification**

| opoundation                           |                    |                                        |
|---------------------------------------|--------------------|----------------------------------------|
| Type Parameter                        |                    | 655/1064 WDM                           |
| Operating wavelength (nm)             |                    | 655/10                                 |
| Fiber Type                            | Com & 1064nm ports | Nufern 1060XP (compatible with Hi1060) |
|                                       | 655nm port         |                                        |
| Insertion Loss (dB) @ 655nm to Com    |                    | ≤1.                                    |
| Insertion Loss (dB) @ 1064nm to Com   |                    | ≤0.3                                   |
| Isolation (dB) @ 655nm at 1064nm port |                    | N/A                                    |
| Isolation (dB) @ 1064±10nm at 655nm   |                    | 20                                     |
| Isolation (dB) @ 1064nm at 655nm port |                    | 27                                     |
| Polarization Dependent Loss (dB)      |                    | ≤0.                                    |
| Return Loss (dB) @ 1064nm             |                    | ≥5                                     |
| 1064nm Power Handling (W)             |                    | ≤5                                     |
| Package Size (mm)                     |                    | Ø3xL5                                  |